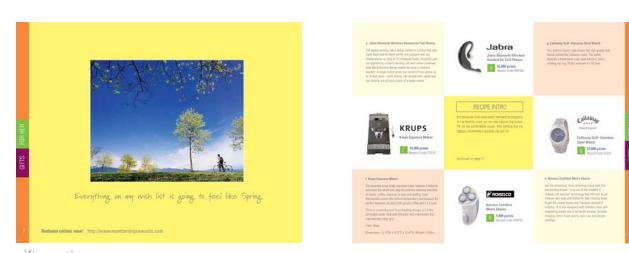

### 2006 Spring – Membership Reward Catalog

The challenge was to create an inspiring catalog, that people would want to keep on the coffee table.

# Inside spreads

golf section

gifts section

Nike Golf CPR - kne-Wood 17,000 paints Newsyl Code NR225

Collaing I Store

Callanut Triss for post Callanut (Call Wedge in Chrone 100 100 prim Callau

electronics section