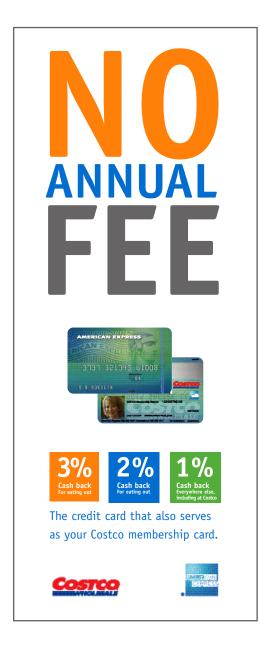

### Take One

American Express / Cosco Card

Objective: to acquire new cardmembers and get existing cardmembers to renew their Costco membership

American Express / Song Card

Objective: to acquire new cardmembers