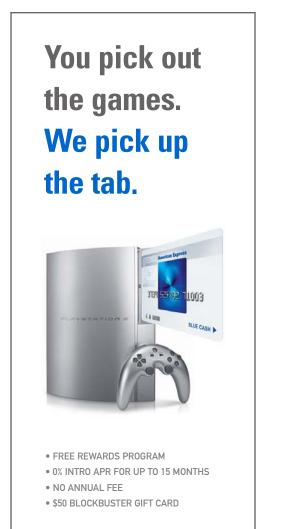

American Express / Blockbuter

Objective: to acquire new cardmembers

For travel rewards without limits look to the sky.

APPLY TODAY

American Express- Blue Sky Card Objective: to acquire new cardmembers