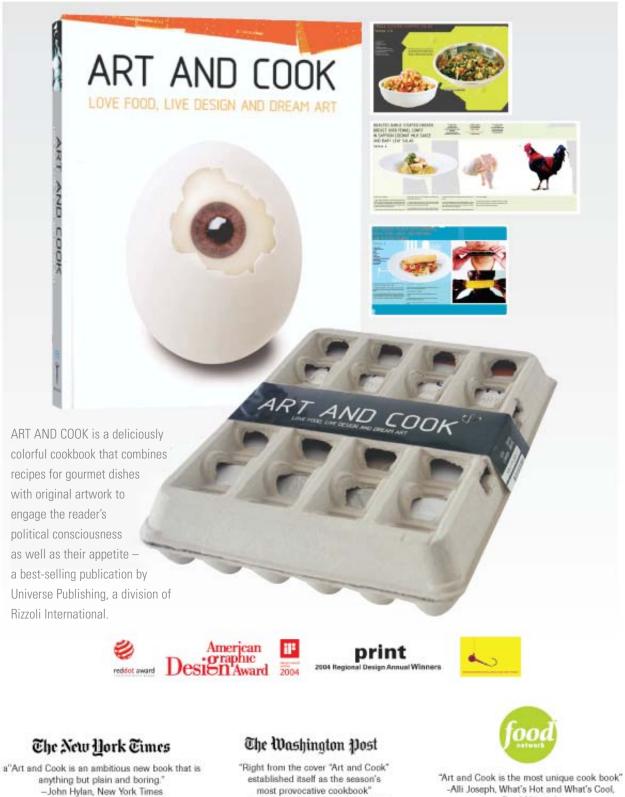

-Linda Hales, The Washington Post.

Food Network

THE SPIRITS OF COCKTAIL is a cookbook that combine Signature cocktails and appetizers, created by the most celebrated chefs of Manhattan's The Spirits of Cocktail illustrates the "supper-premium lifestyle trend" that took over Manhattan in recent years. Each work of art is graphically designed to correspond with, and present a scene for the cocktail identity.