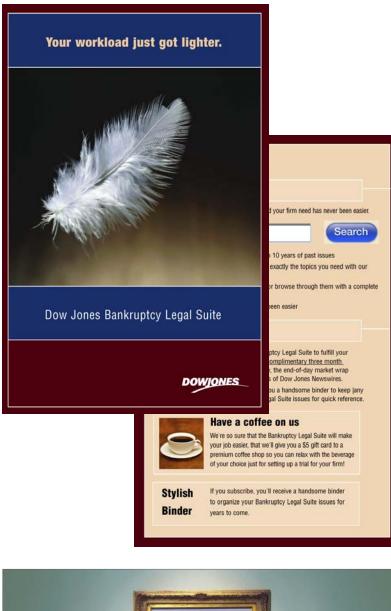

# Dow Jones Daily Bankruptcy Legal Suite

Direct mailing promoting suite of well-known bankruptcy related publications.

Audience: legal librarian and lawyers.